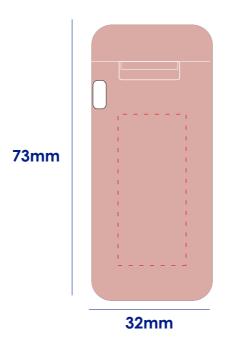

## **Product Colour**

Pink

Folding Straw Straw 73mm\*32mm Branding Method: Printed